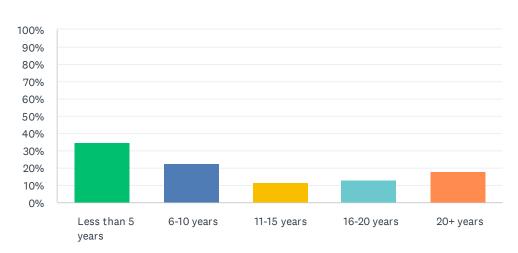

#### Q12 How many years have you lived/owned in Landfall?

Answered: 1,088 Skipped: 24

| ANSWER CHOICES    | RESPONSES |       |
|-------------------|-----------|-------|
| Less than 5 years | 34.74%    | 378   |
| 6-10 years        | 22.43%    | 244   |
| 11-15 years       | 11.58%    | 126   |
| 16-20 years       | 13.33%    | 145   |
| 20+ years         | 17.92%    | 195   |
| TOTAL             |           | 1,088 |