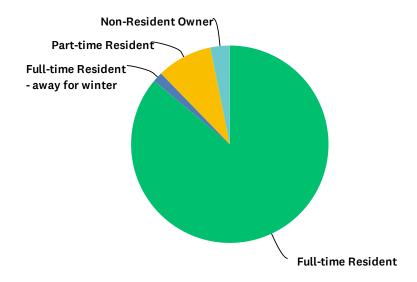

### Q1 What is your residency status?

Answered: 1,101 Skipped: 11

| ANSWER CHOICES                       | RESPONSES |       |
|--------------------------------------|-----------|-------|
| Full-time Resident                   | 86.10%    | 948   |
| Full-time Resident - away for winter | 1.63%     | 18    |
| Part-time Resident                   | 9.08%     | 100   |
| Non-Resident Owner                   | 3.18%     | 35    |
| TOTAL                                |           | 1,101 |