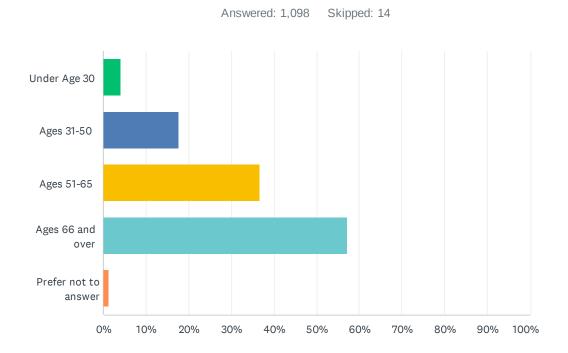

## Q3 What ages are the adults living at this residence? Please check all that apply.

| ANSWER CHOICES           | RESPONSES |     |
|--------------------------|-----------|-----|
| Under Age 30             | 4.01%     | 44  |
| Ages 31-50               | 17.67%    | 194 |
| Ages 51-65               | 36.70%    | 403 |
| Ages 66 and over         | 57.10%    | 627 |
| Prefer not to answer     | 1.18%     | 13  |
| Total Respondents: 1,098 |           |     |