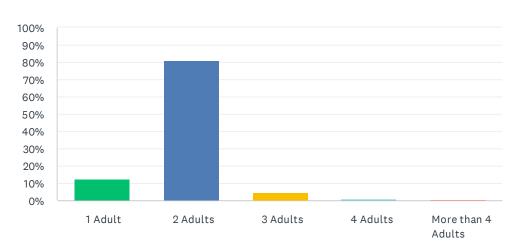

### Q2 How many adults live at this residence?

Answered: 1,094 Skipped: 18

| ANSWER CHOICES     | RESPONSES |       |
|--------------------|-----------|-------|
| 1 Adult            | 12.71%    | 139   |
| 2 Adults           | 81.08%    | 887   |
| 3 Adults           | 4.66%     | 51    |
| 4 Adults           | 1.28%     | 14    |
| More than 4 Adults | 0.27%     | 3     |
| TOTAL              |           | 1,094 |