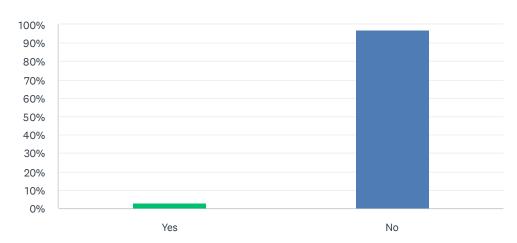

#### Q11 If so, do you own more than one Street Legal Golf Cart?

| ANSWER CHOICES | RESPONSES |     |
|----------------|-----------|-----|
| Yes            | 0.21%     | 1   |
| No             | 99.79%    | 477 |
| TOTAL          |           | 478 |