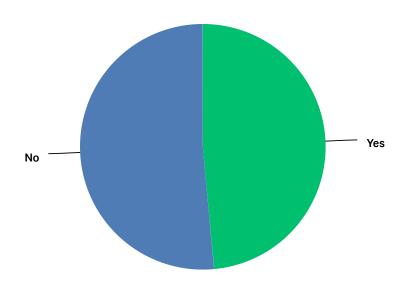

# Q9 In the event of a lost pet, are your pets registered with the COA office so that they can be identified and reunited with your family?

Answered: 614 Skipped: 498

| ANSWER CHOICES | RESPONSES |     |
|----------------|-----------|-----|
| Yes            | 48.53%    | 298 |
| No             | 51.47%    | 316 |
| TOTAL          |           | 614 |