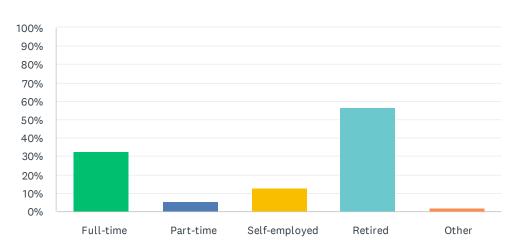

#### Q6 What is your current employment status? Please check all that apply.

Answered: 1,084 Skipped: 28

| ANSWER CHOICES           | RESPONSES |     |
|--------------------------|-----------|-----|
| Full-time                | 32.56%    | 353 |
| Part-time                | 5.26%     | 57  |
| Self-employed            | 13.01%    | 141 |
| Retired                  | 56.55%    | 613 |
| Other                    | 2.12%     | 23  |
| Total Respondents: 1,084 |           |     |