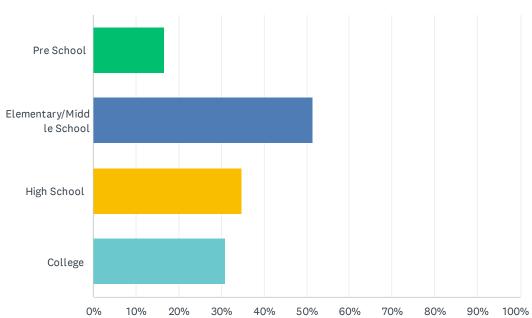

## Q5 What ages are the children living at this residence? Please check all that apply.

| ANSWER CHOICES           | RESPONSES |     |
|--------------------------|-----------|-----|
| Pre School               | 16.73%    | 41  |
| Elementary/Middle School | 51.43%    | 126 |
| High School              | 34.69%    | 85  |
| College                  | 31.02%    | 76  |
| Total Respondents: 245   |           |     |