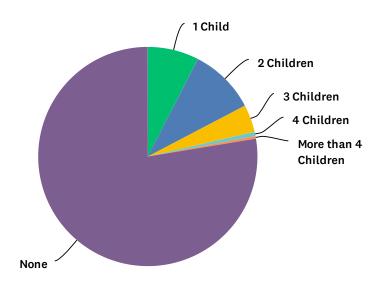

### Q4 How many children live at this residence?

Answered: 1,085 Skipped: 27

| ANSWER CHOICES       | RESPONSES  |
|----------------------|------------|
| 1 Child              | 7.56% 82   |
| 2 Children           | 9.77% 106  |
| 3 Children           | 4.06% 44   |
| 4 Children           | 0.65% 7    |
| More than 4 Children | 0.37% 4    |
| None                 | 77.60% 842 |
| TOTAL                | 1,085      |