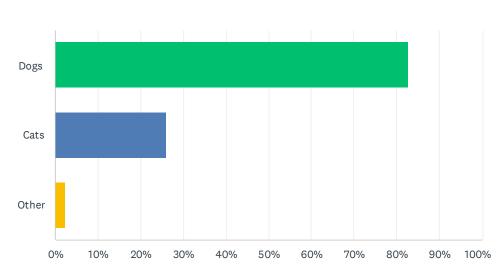

### Q8 If you have pets, what kind? Please check all that apply.

| ANSWER CHOICES         | RESPONSES |     |
|------------------------|-----------|-----|
| Dogs                   | 82.63%    | 490 |
| Cats                   | 25.97%    | 154 |
| Other                  | 2.36%     | 14  |
| Total Respondents: 593 |           |     |