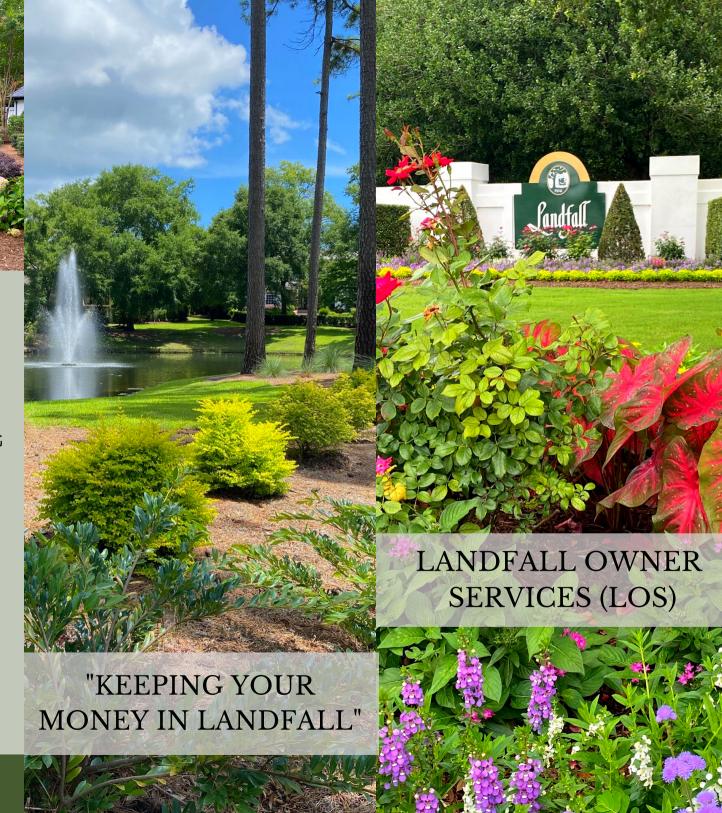

## WHO WE ARE

Landfall Owner Services (LOS) is a

program provided by the COA offering individual maintenance services available to all Landfall owners/residents. These programs are completed in-house with the Landfall maintenance teams working in a "for-profit" mode. This money is used to fund maintenance operations, and any profits are returned to the community to offset dues and to help fund new projects. By utilizing Landfall Maintenance's LOS program, you are keeping your money in Landfall and supporting the continued success of your community.